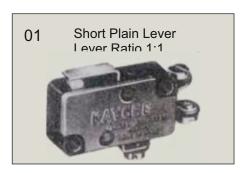

The various types of actuators are shown below. The basic switch can be supplied with any of these terminals, having operating force as shown in the Table along side and actuators to suit individual requirements. Please specify the type of terminal, operating force, current rating and actuator required.