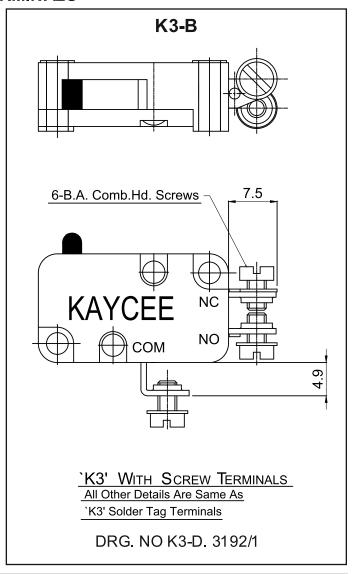

l

AMBIENT TEMPERATURE : 40°C to 70°C

MECHANICAL LIFE : 50,000 Operations

ELECTRICAL LIFE : 25,000 Operations

CONTACT RESISTANCE : 10m Ohms (Max)

INSULATION RESISTANCE : 100 M Ohms (Min)

| Operating<br>Force Max | Release Force<br>Min | Rating       | Colour of<br>Plunger |
|------------------------|----------------------|--------------|----------------------|
| 400 gms                | 125 gms              | 10A/250 V AC | White                |
| 200 gms                | 75 gms               | 5A/250 V AC  | Yellow               |
| 100 gms                | 40 gms               | 3A/250 V AC  | Blue                 |
| 50 gms                 | 20 gms               | 2A/250 V AC  | Red                  |

#### DIMENSIONS OF BASIC SWITCH PUSH ON TERMINALS

#### **SCREW TERMINALS**





#### Characteristics

1) <u>F.P.</u> 16.26 Max. 2) Pre-Travel 1.2 Max.

3) M.D. 2.5 Max.

4) O.T. Plunger May Be Depressed Until Flush With Case



Manufactured by:

#### **KAYCEE INDUSTRIES LIMITED**

32, Ramjibhai Kamani Road, Ballard Estate, Mumbai - 400 001

Tel.: 91-22-22613521 / 22 / 23 / 22616106

Email: sales@kayceeindustries.com Website: www.kayceeindustries.com