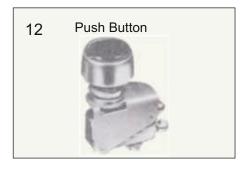

ee Miniature Microswitches are available in two different types of terminals as shown on the reverse page.

The various types of actuators are shown below. The basic switch can be supplied with any of these terminals, having operating force as shown in the Table along side and actuators to suit individual requirements. Please specify the type of terminal, operating force, current rating and actuator required.

LONG LIFE: The switch case is made from high de-electric material-operating plunger of NYLON-contact thus ensuring long Electrical and Mechanical life.

Contact material silver

CIRCUITRY: The K3 is available in single pole providing 1 No and

1 NC Changeover contact arrangement.

SPECIFICATION: Conforms to JSS 51204 & IEC 60947-5-1 Switches.

## **AUXILIARY ACTUATORS**



















### RATING 10A / 250 VAC 5A / 250 VAC 2A / 250 VAC 0.25A / 250 VDC

#### **ELECTRICAL DATA**

HIGH VOLTAGE : 1.0 KV for Terminal to Earth & 1.0 KV for Terminal to Terminal

AMBIENT TEMPERATURE : 40°C to 70°C

MECHANICAL LIFE : 50,000 Operations

ELECTRICAL LIFE : 25,000 Operations

CONTACT RESISTANCE : 10m Ohms (Max)

INSULATION RESISTANCE : 100 M Ohms (Min)

| Operating<br>Force Max | Release Force<br>Min | Rating       | Colour of<br>Plunger |
|------------------------|----------------------|--------------|----------------------|
| 400 gms                | 125 gms              | 10A/250 V AC | White                |
| 200 gms                | 75 gms               | 5A/250 V AC  | Yellow               |
| 100 gms                | 40 gms               | 3A/250 V AC  | Blue