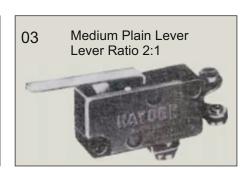

The various types of actuators are shown below. The basic switch can be supplied with any of these terminals, having operating force as shown in the Table along side and actuators to suit individual requirements. Please specify the type of terminal, operating force, current rating and actuator required.