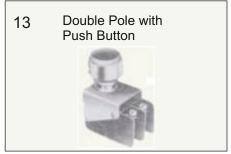

Miniature Microswitches are available in two different types of terminals as shown on the reverse page.

The various types of actuators are shown below. The basic switch can be supplied with any of these terminals, having operating force as shown in the Table along side and actuators to suit individual requirements. Please specify the type of terminal, operating force, current rating and actuator required.

LONG LIFE: The switch case is made from high de-electric material-operating plunger of NYLON-contact thus ensuring long Electrical and Mechanical life.

Contact material silver

CIRCUITRY: The K3 is available in single pole providing 1 No and

1 NC Changeover contact arrangement.

SPECIFICATION: Conforms to JSS 51204 & IEC 60947-5-1 Switches.

## **AUXILIARY ACTUATORS**



















### RATING 10A / 250 VAC 5A / 250 VAC 2A / 250 VAC 0.25A / 250 VDC

#### **ELECTRICAL DATA**

HIGH VOLTAGE : 1.0 KV for Terminal to Earth & 1.0 KV for Terminal to Terminal

AMBIENT TEMPERATURE : 40°C to 70°C

MECHANICAL LIFE : 50,000 Operations

ELECTRICAL LIFE : 25,000 Operations

CONTACT RESISTANCE : 10m Ohms (Max)

INSULATION RESISTANCE : 100 M Ohms (Min)

| Operating<br>Force Max | Release Force<br>Min | Rating       | Colour of<br>Plunger |
|------------------------|----------------------|--------------|----------------------|
| 400 gms                | 125 gms              | 10A/250 V AC | White                |
| 200 gms                | 75 gms               | 5A/250 V AC  | Yellow               |
| 100 gms                | 40 gms               | 3A/250 V AC  | Blue