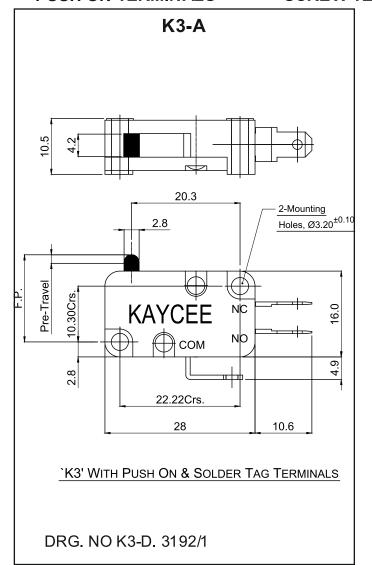

#### DIMENSIONS OF BASIC SWITCH PUSH ON TERMINALS

#### Characteristics

1) <u>F.P.</u> 16.26 Max. 2) Pre-Travel 1.2 Max.

3) M.D. 2.5 Max.

4) O.T. Plunger May Be Depressed Until Flush With Case

Manufactured by: