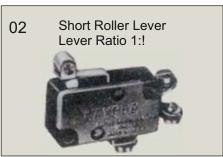

The various types of actuators are shown below. The basic switch can be supplied with any of these terminals, having operating force as shown in the Table along side and actuators to suit individual requirements. Please specify the type of terminal, operating force, current rating and actuator required.