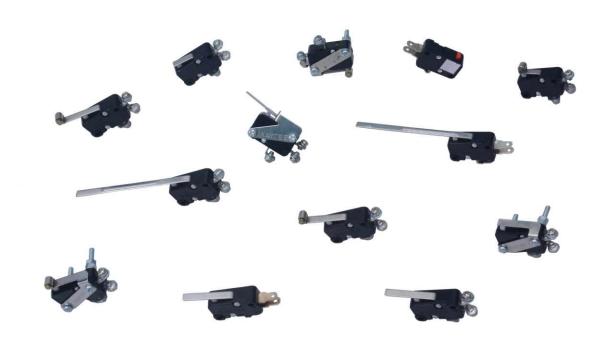

The various types of actuators are shown below. The basic switch can be supplied with any of these terminals, having operating force as shown in the Table along side and actuators to suit individual requirements. Please specify the type of terminal, operating force, current rating and actuator required.

## **AUXILIARY ACTUATORS**