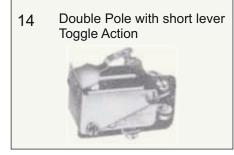

iniature Microswitches are available in two different types of terminals as shown on the reverse page.

The various types of actuators are shown below. The basic switch can be supplied with any of these terminals, having operating force as shown in the Table along side and actuators to suit individual requirements. Please specify the type of terminal, operating force, current rating and actuator required.

LONG LIFE: The switch case is made from high de-electric material-operating plunger of NYLON-contact thus ensuring long Electrical and Mechanical life.

Contact material silver

CIRCUITRY: The K3 is available in single pole providing 1 No and

1 NC Changeover contact arrangement.

SPECIFICATION: Conforms to JSS 51204 & IEC 60947-5-1 Switches.

## **AUXILIARY ACTUATORS**



















### RATING 10A / 250 VAC 5A / 250 VAC 2A / 250 VAC 0.25A / 250 VDC

#### **ELECTRICAL DATA**

HIGH VOLTAGE : 1.0 KV for Terminal to Earth & 1.0 KV for Terminal to Terminal

AMBIENT TEMPERATURE : 40°C to 70°C

MECHANICAL LIFE : 50,000 Operations

ELECTRICAL LIFE : 25,000 Operations

CONTACT RESISTANCE : 10m Ohms (Max)

INSULATION RESISTANCE : 100 M Ohms (Min)

| Operating<br>Force Max | Release Force<br>Min | Rating       | Colour of<br>Plunger |
|------------------------|----------------------|--------------|----------------------|
| 400 gms                | 125 gms              | 10A/250 V AC | White                |
| 200 gms                | 75 gms               | 5A/250 V AC  | Yellow               |
| 100 gms                | 40 gms               | 3A/250 V AC  | Blue