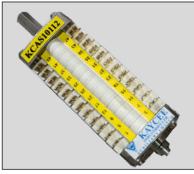

# **AUXILIARY SWITCH**

#### **APPLICATION**

Since Rotary cam auxiliary switches are versatile to for switching AC as well as DC. They can beapplied in the followings,

- High voltage & Medium Voltage VCBS
- Gas Circuit Breakers
- **Isolators**
- Load Breaker Switches
- **Control Panels**
- SF6 Circuit Breakers

## **TECHNICAL SPECIFICATIONS**

Rated Operating voltage : 240V DC

Rated Operating Current : 8A - 250V AC, 2A - 250V AC, 15A - 24V DC

Dielectric property : 2.5KV/min

Electrical Endurance : 10000 Operations as per IEC/EN 60947-7-1 : 10000 Operations as Per IEC 62271-102:2002 Mechanical Endurance Operating type

: Snap & Wipe

Numbers of NO+ NC : 2-12 : 60° & 45° Operating Angle

: Bimetal & Copper Contacts

Mounting Bracket : As per customer's requirement

Manufactured by: