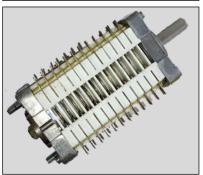

# **AUXILIARY SWITCH**

#### **APPLICATION**

Since Rotary cam auxiliary switches are versatile to for switching AC as well as DC. They can beapplied in the followings,

- High voltage & Medium Voltage VCBS
- Gas Circuit Breakers
- **Isolators**
- Load Breaker Switches
- **Control Panels**
- SF6 Circuit Breakers

## **TECHNICAL SPECIFICATIONS**

Rated Operating voltage : 240V DC

Rated Operating Current : 8A - 250V AC, 2A - 250V AC, 15A - 24V DC

Dielectric property : 2.5KV/min

Electrical Endurance : 10000 Operations as per IEC/EN 60947-7-1 : 10000 Operations as Per IEC 62271-102:2002 Mechanical Endurance Operating type

: Snap & Wipe

Numbers of NO+ NC : 2-12 : 60° & 45° Operating Angle

: Bimetal & Copper Contacts

Mounting Bracket : As per customer's requirement

Manufactured by: